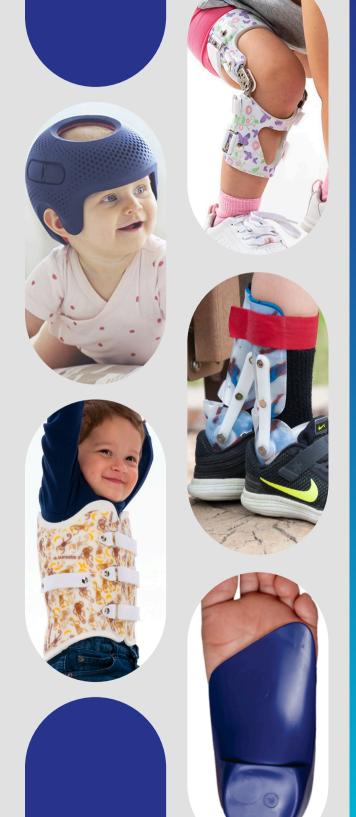

Your child's long-term wellness starts with a visit.

Discover How StepsDirect
Can Help With:

- Flat Feet / Chronic Pain
- Pronation / Supination
- Toe-Walking / In-Toeing
- Coordination / Balance
- Limited Ambulation
- Scoliosis or Kyphosis
- Plagiocephaly
- Brachycephaly
- and much more...